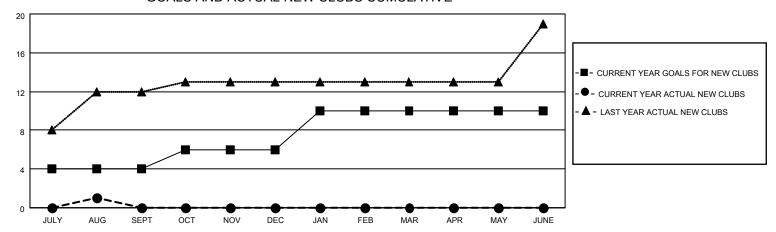

| 1         | 0             | JULY/AUG/SEPT         | 150                    | 178                     | 60                                                 |
| OCT/NOV/DEC           | 2             | 0         | 0             | OCT/NOV/DEC           | 340                    | 0                       | 0                                                  |
| JAN/FEB/MAR           | 4             | 0         | 0             | JAN/FEB/MAR           | 190                    | 0                       | 0                                                  |
| APR/MAY/JUNE          | 0             | 0         | 0             | APR/MAY/JUNE          | 40                     | 0                       | 0                                                  |

## GOALS AND ACTUAL NEW CLUBS CUMULATIVE



## GOALS AND ACTUAL MEMBERS CUMULATIVE



| DROPPED CLUBS: 0 |    | 60 CLUBS OF 184 ADDED 1 OR<br>MORE NEW MEMBERS | GENDER DISTRIBUTION             |                                  |  |
|------------------|----|------------------------------------------------|---------------------------------|----------------------------------|--|
|                  |    | INORE NEW INEMIDERS                            | MALE<br>FEMALE                  | 5,431 (76.19%)<br>1,693 (23.75%) |  |
| DROPPED MEMBERS  |    |                                                | NON BINARY PREFER NOT TO ANSWER | 0 (0.00%)<br>4 (0.06%)           |  |
| DECEASED         | 2  |                                                | THE EKINOT TO ANOWER            | (0.0070)                         |  |
| CLUB CANCELLED   |