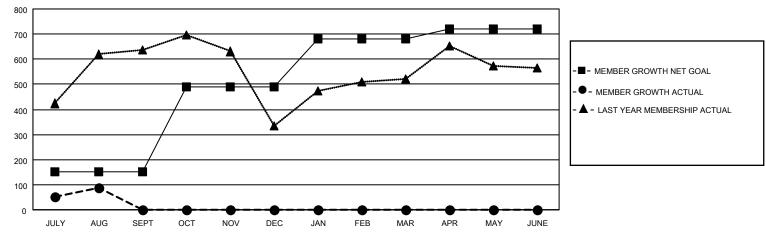

## GOALS AND ACTUAL MEMBERS CUMULATIVE

| DROPPED CLUBS: 0 |    | 60 CLUBS OF 184 ADDED 1 OR<br>MORE NEW MEMBERS | GENDER DISTRIBUTION             |                                  |  |
|------------------|----|------------------------------------------------|---------------------------------|----------------------------------|--|
|                  |    | INORE NEW INEMIDERS                            | MALE<br>FEMALE                  | 5,431 (76.19%)<br>1,693 (23.75%) |  |
| DROPPED MEMBERS  |    |                                                | NON BINARY PREFER NOT TO ANSWER | 0 (0.00%)<br>4 (0.06%)           |  |
| DECEASED         | 2  |                                                | THE EKINOT TO ANOWER            | (0.0070)                         |  |
| CLUB CANCELLED   | 0  | CLICK HERE FOR CUMULATIVE                      | TOTAL FAMILY UNIT MEMBERS       | 4,576                            |  |
| OTHER            | 58 | MEMBERSHIP DATA                                |                                 |                                  |  |
| TOTAL            | 60 |                                                | FAMILY MEMBERS PAYING HAI       | F DUES 2,963                     |  |